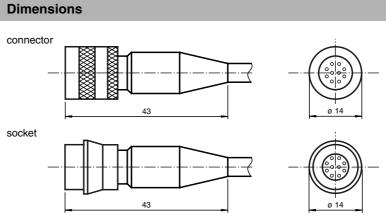

# **Technical data**

| Connection | sizular connector on both sides  |
|------------|----------------------------------|
| Connoction | circular connector on both sides |
| Material   |                                  |
| Cable      | PUR                              |
| Notes      |                                  |